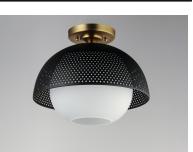

## **PRODUCT DESCRIPTION**

The Perf Pendant features a spherical glass shade housed within a matte Black perforated metal shade with Satin Brass accents. The blown glass globe provides pleasant surface diffusion while casting an optimal level of downlight. The additional metal spun shade features a perforated detailing, producing a unique dappled effect. Suspended gracefully from a field adjustable rayon covered cord and treated with a two-tone matte Black and Satin Brass finish, this collection will certainly make an impact on your living space.