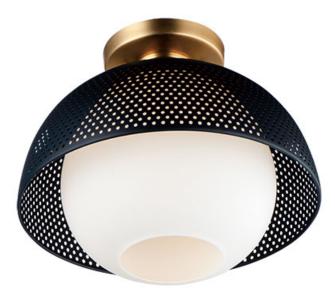

## **PRODUCT DESCRIPTION**

The Perf Pendant features a spherical glass shade housed within a matte Black perforated metal shade with Satin Brass accents. The blown glass globe provides pleasant surface diffusion while casting an optimal level of downlight. The additional metal spun shade features a perforated detailing, producing a unique dappled effect. Suspended gracefully from a field adjustable rayon covered cord and treated with a two-tone matte Black and Satin Brass finish, this collection will certainly make an impact on your living space.

## FINISHES OPTION

Black / Satin Brass (BKSBR)

GLASS White WT

MATERIAL Steel+Glass

RATINGS cETLus Dry Location

ADDITIONAL OPERATING TEMPERATURE: -20°C (-4°F), 40°C (104°F)

Always consult a qualified electrician before installing any lighting product.