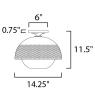

## MEASUREMENTS DIMENSION

CANOPY

LAMPING

HANGING WEIGHT : 5.06 lb

INPUT VOLTAGE BULB BULB INCLUDED DIMMABLE

: 14.25" L x 14.25" W x 11.5" H : 6"W x 0.75"H x 6"L

:120V : 1 x 60W Incandescent E26 Medium , 60W Total